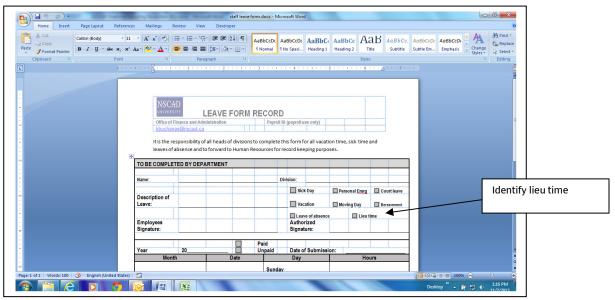

# 4 TAKING ACCRUED LIEU TIME - LEAVE FORM

If an employee has accrued lieu time and wishes to take the time off, a leave form must be submitted to the Human Resource office.

The employee must complete the request and submit the leave form to the Immediate Supervisor for approval. Once signed the form is submitted to Human Resources and the time will be deducted from the lieu time bank.