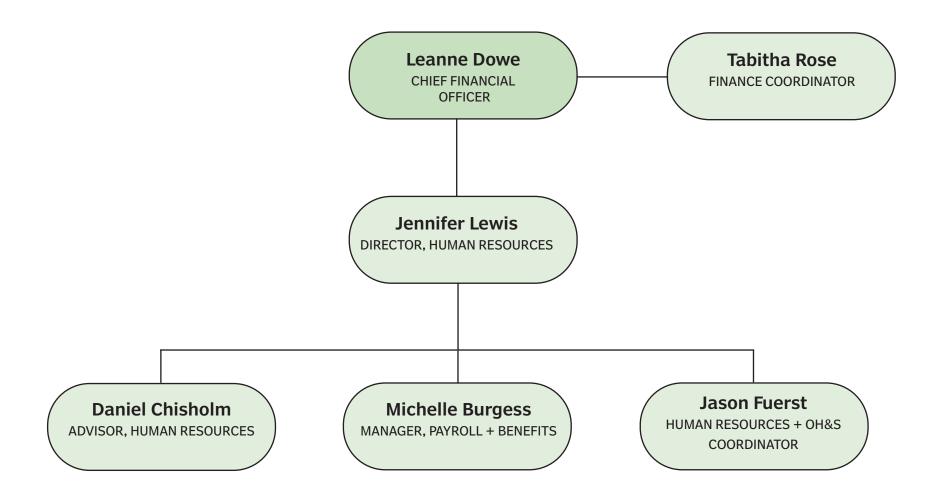

IRS
AND UNIVERSITY REGISTRAR









**Senior Leadership Team** 



## **Kyla Mallet**

VICE-PRESIDENT (ACADEMIC + RESEARCH) AND PROVOST - CHAIR

#### **Noelle Peach**

DIRECTOR, TEACHING + LEARNING

### **Catherine Allen**

DIRECTOR, EXTENDED STUDIES

## **Taq Bhandal**

DIRECTOR, EQUITY AND COMMUNITY SUPPORTS

## **Erinn Langille**

DIRECTOR, ANNA LEONOWENS
GALLERY SYSTEMS

## **Jacqueline Warwick**

ACADEMIC DEAN

## **Shawn Tracey**

DEAN, STUDENTS AFFAIRS AND UNIVERSITY REGISTRAR

## **Andy Murdoch**

DIRECTOR, STRATEGIC COMMUNICATIONS

### **Tim MacInnes**

INTERIM DIRECTOR, COMPUTER SERVICES

### **James Rae**

MANAGER, FACILITIES

### **Rebecca Young**

**DIRECTOR, LIBRARY SERVICES** 

#### **Adrian Fish**

ASSOCIATE PROFESSOR, MEDIA ARTS, PHOTOGRAPHY AND CHAIR, NSCAD SENATE







## **Human Resources**









# **University Relations**





UNIVERSITY