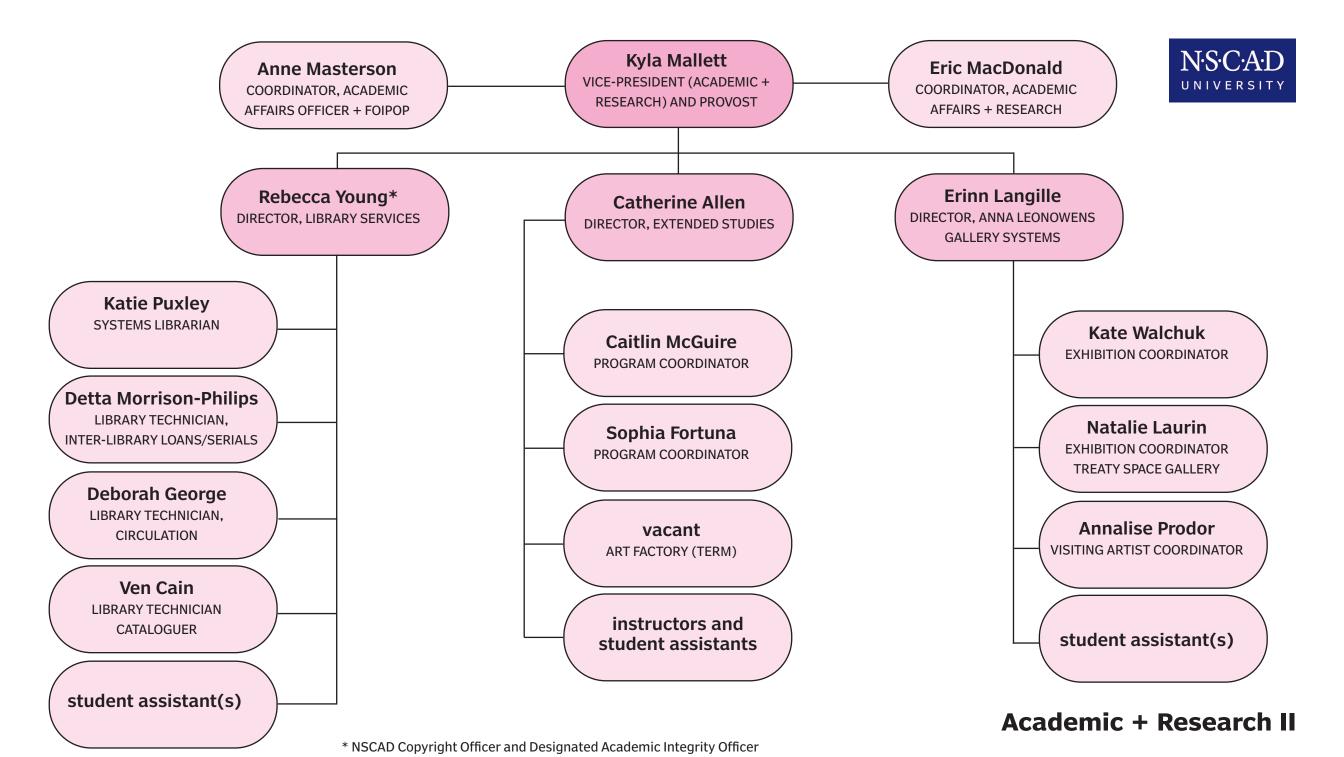

**Senior Leadership Team** 



## **Kyla Mallet**

VICE-PRESIDENT (ACADEMIC + RESEARCH) AND PROVOST - CHAIR

#### **Noelle Peach**

DIRECTOR, TEACHING + LEARNING

### **Catherine Allen**

DIRECTOR, EXTENDED STUDIES

## **Taq Bhandal**

DIRECTOR, EQUITY AND COMMUNITY SUPPORTS

## **Erinn Langille**

DIRECTOR, ANNA LEONOWENS
GALLERY SYSTEMS

## **Jacqueline Warwick**

ACADEMIC DEAN

## **Shawn Tracey**

DEAN, STUDENTS AFFAIRS AND UNIVERSITY REGISTRAR

## **Andy Murdoch**

DIRECTOR, STRATEGIC COMMUNICATIONS

### **Tim MacInnes**

INTERIM DIRECTOR, COMPUTER SERVICES

### **James Rae**

MANAGER, FACILITIES

### **Rebecca Young**

**DIRECTOR, LIBRARY SERVICES** 

#### **Adrian Fish**

ASSOCIATE PROFESSOR, MEDIA ARTS, PHOTOGRAPHY AND CHAIR, NSCAD SENATE







## **Human Resources**









# **University Relations**





UNIVERSITY