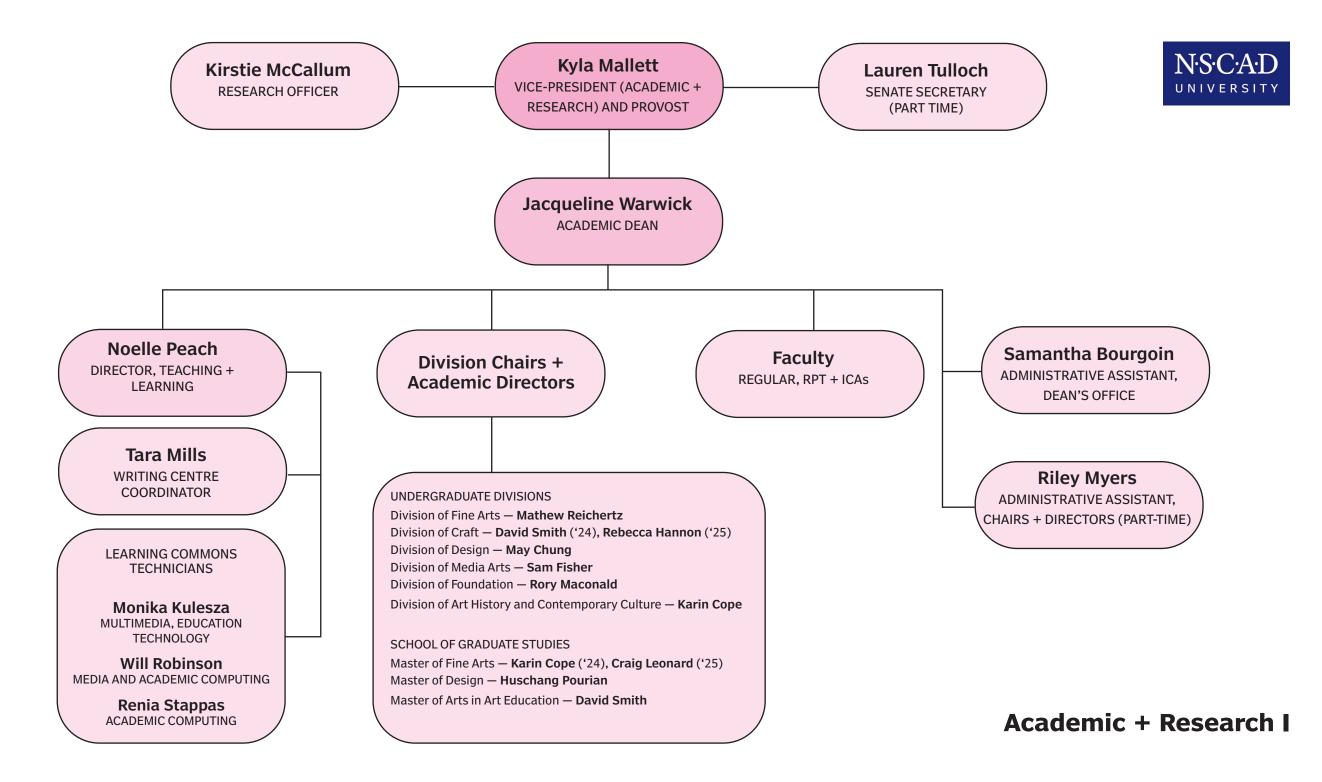

Kyla Mallett VICE-PRESIDENT

(ACADEMIC + RESEARCH)
AND PROVOST

Dan Harroun

ASSOCIATE VICE-PRESIDENT, OPERATIONS

Jaqueline Warwick
ACADEMIC DEAN

Bruce DeBaie
CHIEF OF STAFF AND
GOVERNMENT RELATIONS

Kara Holm CHIEF PHILANTHROPY OFFICER

## **Jacqueline Warwick**

ACADEMIC DEAN