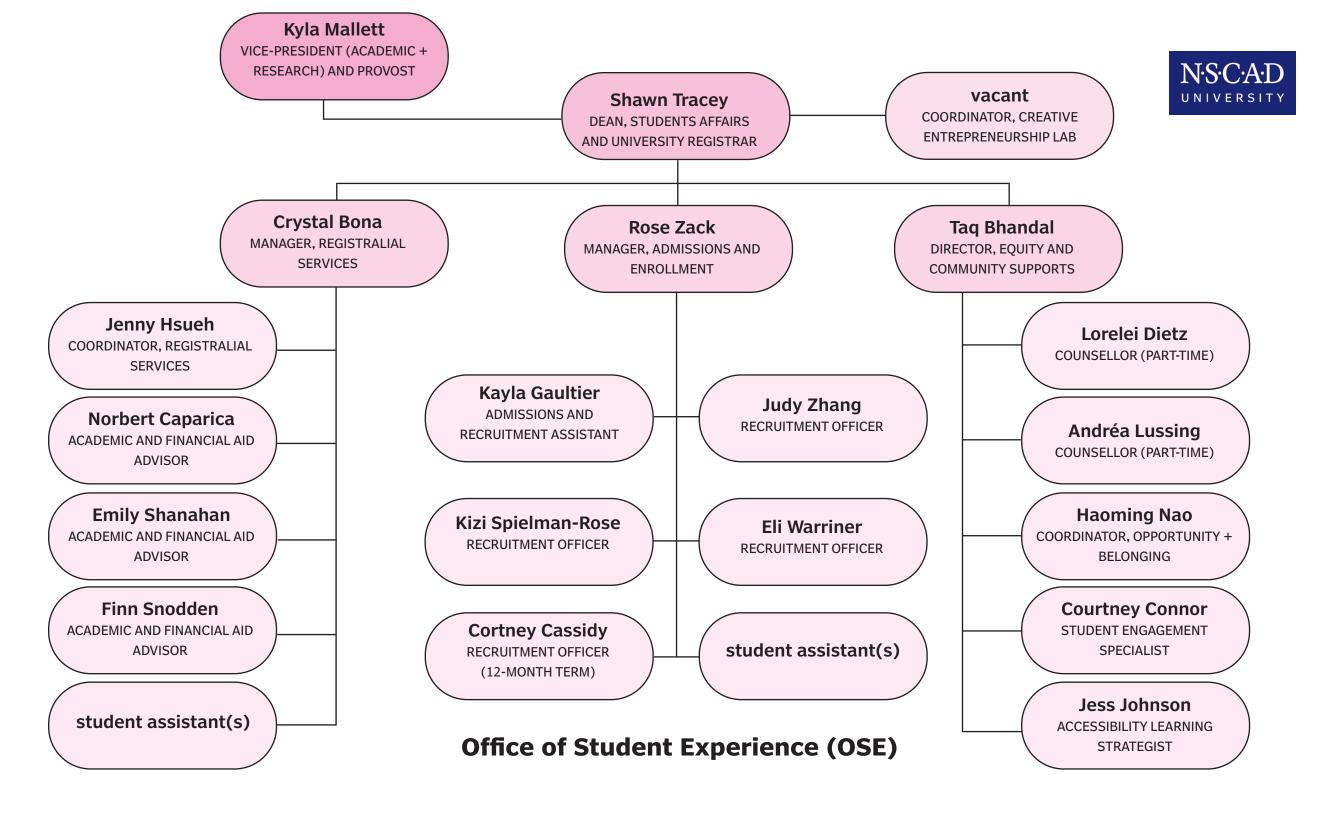

Vacha Shah
CONTROLLER

Andrea Hunniford
SENIOR PROJECT MANAGER

Shawn Tracey
DEAN, STUDENT AFFAIRS
AND UNIVERSITY REGISTRAR

**Senior Leadership Team** 

## **Taq Bhandal**

DIRECTOR, EQUITY AND COMMUNITY SUPPORTS

## **Jacqueline Warwick**

ACADEMIC DEAN

## **Shawn Tracey**

DEAN, STUDENTS AFFAIRS AND UNIVERSITY REGISTRAR