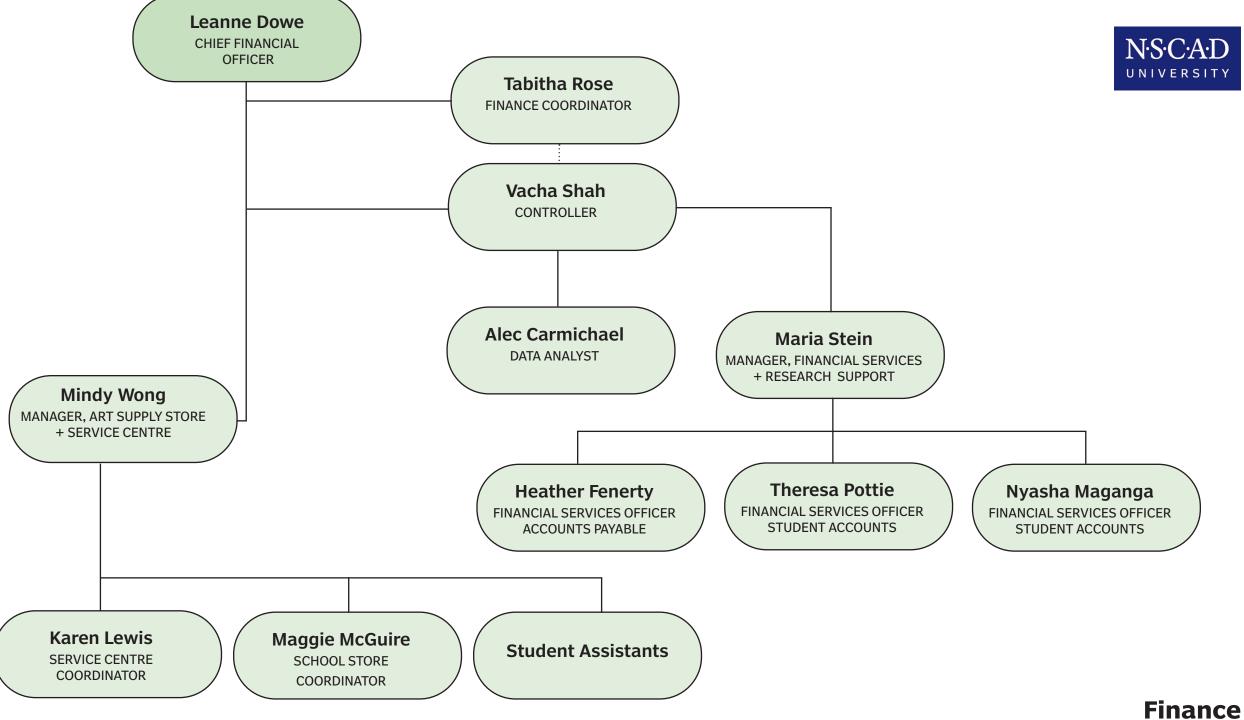

Vacha Shah
CONTROLLER

Andrea Hunniford
SENIOR PROJECT MANAGER

Shawn Tracey
DEAN, STUDENT AFFAIRS
AND UNIVERSITY REGISTRAR

**Senior Leadership Team** 